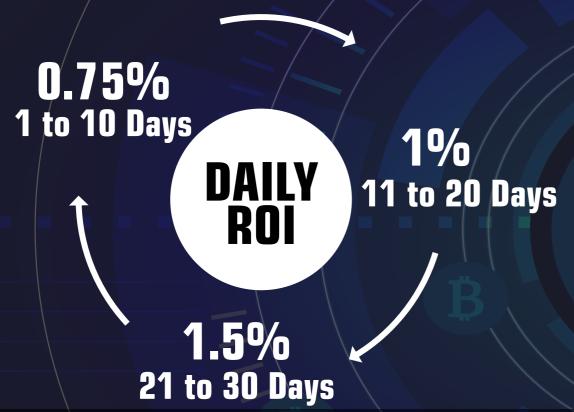

# Daily ROI%

Will Increase as the community Grow

### RETURN ON INVESTMENT CHART

Rotational Daily ROI on Monthly Basis

Note: If anyone makes withdraw before completion of 30 days trade cycle, ROI will be reverse back and start from 0.75%

Note: After deposite of capital ROI will drop after 24 Hour as per Dubai Time Zone.